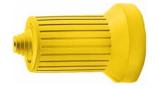

## HBL47CM20C -- Twist-Lock Plug

Yellow Insulgrip® plug has rugged nylon housing and detachable cord grip with range of .296-.687" (7.5-17.4) that utilizes a unique offset jaws arrangement to provide secure strain relief.

| CM20C                      |                                                                           |  |  |  |  |  |
|----------------------------|---------------------------------------------------------------------------|--|--|--|--|--|
| Product Specifications     |                                                                           |  |  |  |  |  |
| <b>Product Type</b>        | Replacement Plugs                                                         |  |  |  |  |  |
| Rating                     | 15A, 125V 2p3w                                                            |  |  |  |  |  |
| <b>Housing Type</b>        | Standard                                                                  |  |  |  |  |  |
| Blade Type                 | Locking                                                                   |  |  |  |  |  |
| Color                      | Yellow                                                                    |  |  |  |  |  |
| <b>Poles and Wires</b>     | 2 Pole, 3 Wire Grounding                                                  |  |  |  |  |  |
| Approvals                  | UL, CSA                                                                   |  |  |  |  |  |
| Certified                  | UL2305 OEM and replacement use on convention center flat cable cord sets. |  |  |  |  |  |
| <b>Moisture Resistance</b> | IP20                                                                      |  |  |  |  |  |
| M Drawings                 | Click here for M-Drawing                                                  |  |  |  |  |  |
| Catalog Page               | Click here for catalog page V30                                           |  |  |  |  |  |
| Hubbellnet                 | Click here for Hubbellnet                                                 |  |  |  |  |  |
| Catalog Section            | Click here for Section-V                                                  |  |  |  |  |  |
| UPC Number                 | 78358516050                                                               |  |  |  |  |  |
| Weight in LBs              | 0.05                                                                      |  |  |  |  |  |