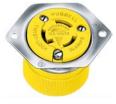

## 15 Ampere, 125V AC

2 Pole 3 Wire

TWIST-LOCK® Locking Type Devices

HBL47CM00

HBL52CM21 HBL52CM21W

HBL47CM20C

HBL60CM23

HBL47CM29C

## 15A 125V AC Twist-Lock Devices

| 15A 1 | 25V  |   |
|-------|------|---|
| NEMA  | L5-1 | 5 |

| <b>Catalog Numbers</b> |
|------------------------|
| HBL47CM00              |
| HBL52CM21              |
| HBL52CM21W             |
| HBL5221                |
| HBL52CM22*             |
| HBL5222*               |
| HBL47CM20C             |
| HBL60CM23+             |
| HBL47CM29C             |
| HBL60CM24+             |
| HBL47CM15              |
| HBL47CM16              |
| YC314250*              |
|                        |