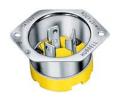

## 15 Ampere, 125V AC

2 Pole 3 Wire

TWIST-LOCK® Locking Type Devices

HBL47CM00

HBL52CM21 HBL52CM21W

HBL47CM20C

HBL60CM23

HBL47CM29C

HBL60CM24

## 15A 125V AC Twist-Lock Devices

| 15A 1 | 25V  |   |
|-------|------|---|
| NEMA  | L5-1 | 5 |

| <b>Catalog Numbers</b> |
|------------------------|
| HBL47CM00              |
| HBL52CM21              |
| HBL52CM21W             |
| HBL5221                |
| HBL52CM22*             |
| HBL5222*               |
| HBL47CM20C             |
| HBL60CM23+             |
| HBL47CM29C             |
| HBL60CM24+             |
| HBL47CM15              |
| HBL47CM16              |
| YC314250*              |
|                        |