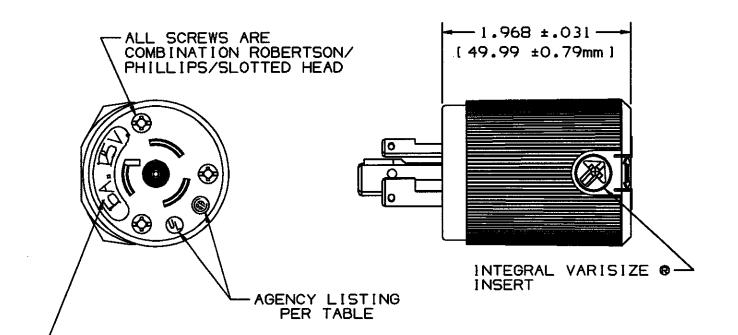

## M-7151

| DESCRIPTION MATERIAL FINISH BLADE HOLDER NYLON NATURAL                                                                                                                                                                                                                                                                                                                                                                                                                                                                                                                                                                                                                                                                                                                                                                                                                                                                                                                                                                                                                                                                                                                                                                                                                                                                                                                                                                                                                                                                                                                                                                                                                                                                                                                                                                                                                                                                                                                                                                                                                                                                         | SES<br>SASSION SHEEL                             |  |  |  |  |  |
|--------------------------------------------------------------------------------------------------------------------------------------------------------------------------------------------------------------------------------------------------------------------------------------------------------------------------------------------------------------------------------------------------------------------------------------------------------------------------------------------------------------------------------------------------------------------------------------------------------------------------------------------------------------------------------------------------------------------------------------------------------------------------------------------------------------------------------------------------------------------------------------------------------------------------------------------------------------------------------------------------------------------------------------------------------------------------------------------------------------------------------------------------------------------------------------------------------------------------------------------------------------------------------------------------------------------------------------------------------------------------------------------------------------------------------------------------------------------------------------------------------------------------------------------------------------------------------------------------------------------------------------------------------------------------------------------------------------------------------------------------------------------------------------------------------------------------------------------------------------------------------------------------------------------------------------------------------------------------------------------------------------------------------------------------------------------------------------------------------------------------------|--------------------------------------------------|--|--|--|--|--|
|                                                                                                                                                                                                                                                                                                                                                                                                                                                                                                                                                                                                                                                                                                                                                                                                                                                                                                                                                                                                                                                                                                                                                                                                                                                                                                                                                                                                                                                                                                                                                                                                                                                                                                                                                                                                                                                                                                                                                                                                                                                                                                                                |                                                  |  |  |  |  |  |
|                                                                                                                                                                                                                                                                                                                                                                                                                                                                                                                                                                                                                                                                                                                                                                                                                                                                                                                                                                                                                                                                                                                                                                                                                                                                                                                                                                                                                                                                                                                                                                                                                                                                                                                                                                                                                                                                                                                                                                                                                                                                                                                                | ≝∣                                               |  |  |  |  |  |
| RETAINER LEXAN CLEAR                                                                                                                                                                                                                                                                                                                                                                                                                                                                                                                                                                                                                                                                                                                                                                                                                                                                                                                                                                                                                                                                                                                                                                                                                                                                                                                                                                                                                                                                                                                                                                                                                                                                                                                                                                                                                                                                                                                                                                                                                                                                                                           | SEE W                                            |  |  |  |  |  |
| COVER NYLON                                                                                                                                                                                                                                                                                                                                                                                                                                                                                                                                                                                                                                                                                                                                                                                                                                                                                                                                                                                                                                                                                                                                                                                                                                                                                                                                                                                                                                                                                                                                                                                                                                                                                                                                                                                                                                                                                                                                                                                                                                                                                                                    | 二二 市番                                            |  |  |  |  |  |
| INSERT NYLON NATURAL                                                                                                                                                                                                                                                                                                                                                                                                                                                                                                                                                                                                                                                                                                                                                                                                                                                                                                                                                                                                                                                                                                                                                                                                                                                                                                                                                                                                                                                                                                                                                                                                                                                                                                                                                                                                                                                                                                                                                                                                                                                                                                           |                                                  |  |  |  |  |  |
| CORD CLAMP NYLON NATURAL WIRE CLAMP .062 CRS NICKEL P                                                                                                                                                                                                                                                                                                                                                                                                                                                                                                                                                                                                                                                                                                                                                                                                                                                                                                                                                                                                                                                                                                                                                                                                                                                                                                                                                                                                                                                                                                                                                                                                                                                                                                                                                                                                                                                                                                                                                                                                                                                                          | FOR CAT. NO.                                     |  |  |  |  |  |
| WIRE CLAMP 1.002 CRS MICKEL P                                                                                                                                                                                                                                                                                                                                                                                                                                                                                                                                                                                                                                                                                                                                                                                                                                                                                                                                                                                                                                                                                                                                                                                                                                                                                                                                                                                                                                                                                                                                                                                                                                                                                                                                                                                                                                                                                                                                                                                                                                                                                                  | 커폰욃                                              |  |  |  |  |  |
| CONTACT BLADES .060 *                                                                                                                                                                                                                                                                                                                                                                                                                                                                                                                                                                                                                                                                                                                                                                                                                                                                                                                                                                                                                                                                                                                                                                                                                                                                                                                                                                                                                                                                                                                                                                                                                                                                                                                                                                                                                                                                                                                                                                                                                                                                                                          | —   m . z                                        |  |  |  |  |  |
| BRASS                                                                                                                                                                                                                                                                                                                                                                                                                                                                                                                                                                                                                                                                                                                                                                                                                                                                                                                                                                                                                                                                                                                                                                                                                                                                                                                                                                                                                                                                                                                                                                                                                                                                                                                                                                                                                                                                                                                                                                                                                                                                                                                          | ٠,                                               |  |  |  |  |  |
|                                                                                                                                                                                                                                                                                                                                                                                                                                                                                                                                                                                                                                                                                                                                                                                                                                                                                                                                                                                                                                                                                                                                                                                                                                                                                                                                                                                                                                                                                                                                                                                                                                                                                                                                                                                                                                                                                                                                                                                                                                                                                                                                |                                                  |  |  |  |  |  |
| BINDING SCREWS BRASS *                                                                                                                                                                                                                                                                                                                                                                                                                                                                                                                                                                                                                                                                                                                                                                                                                                                                                                                                                                                                                                                                                                                                                                                                                                                                                                                                                                                                                                                                                                                                                                                                                                                                                                                                                                                                                                                                                                                                                                                                                                                                                                         |                                                  |  |  |  |  |  |
| SPOURIS HEY HEAD SPACE CONTRA                                                                                                                                                                                                                                                                                                                                                                                                                                                                                                                                                                                                                                                                                                                                                                                                                                                                                                                                                                                                                                                                                                                                                                                                                                                                                                                                                                                                                                                                                                                                                                                                                                                                                                                                                                                                                                                                                                                                                                                                                                                                                                  |                                                  |  |  |  |  |  |
| GROUND HEX HEAD BRASS GREEN BINDING SCREW                                                                                                                                                                                                                                                                                                                                                                                                                                                                                                                                                                                                                                                                                                                                                                                                                                                                                                                                                                                                                                                                                                                                                                                                                                                                                                                                                                                                                                                                                                                                                                                                                                                                                                                                                                                                                                                                                                                                                                                                                                                                                      |                                                  |  |  |  |  |  |
| BINDING SCREW                                                                                                                                                                                                                                                                                                                                                                                                                                                                                                                                                                                                                                                                                                                                                                                                                                                                                                                                                                                                                                                                                                                                                                                                                                                                                                                                                                                                                                                                                                                                                                                                                                                                                                                                                                                                                                                                                                                                                                                                                                                                                                                  | -                                                |  |  |  |  |  |
| CORD CLAMP STEEL ZINC PL                                                                                                                                                                                                                                                                                                                                                                                                                                                                                                                                                                                                                                                                                                                                                                                                                                                                                                                                                                                                                                                                                                                                                                                                                                                                                                                                                                                                                                                                                                                                                                                                                                                                                                                                                                                                                                                                                                                                                                                                                                                                                                       |                                                  |  |  |  |  |  |
|                                                                                                                                                                                                                                                                                                                                                                                                                                                                                                                                                                                                                                                                                                                                                                                                                                                                                                                                                                                                                                                                                                                                                                                                                                                                                                                                                                                                                                                                                                                                                                                                                                                                                                                                                                                                                                                                                                                                                                                                                                                                                                                                | $\neg$                                           |  |  |  |  |  |
|                                                                                                                                                                                                                                                                                                                                                                                                                                                                                                                                                                                                                                                                                                                                                                                                                                                                                                                                                                                                                                                                                                                                                                                                                                                                                                                                                                                                                                                                                                                                                                                                                                                                                                                                                                                                                                                                                                                                                                                                                                                                                                                                |                                                  |  |  |  |  |  |
| ASSY SCREWS STEEL ZINC PL                                                                                                                                                                                                                                                                                                                                                                                                                                                                                                                                                                                                                                                                                                                                                                                                                                                                                                                                                                                                                                                                                                                                                                                                                                                                                                                                                                                                                                                                                                                                                                                                                                                                                                                                                                                                                                                                                                                                                                                                                                                                                                      | <u> </u>                                         |  |  |  |  |  |
|                                                                                                                                                                                                                                                                                                                                                                                                                                                                                                                                                                                                                                                                                                                                                                                                                                                                                                                                                                                                                                                                                                                                                                                                                                                                                                                                                                                                                                                                                                                                                                                                                                                                                                                                                                                                                                                                                                                                                                                                                                                                                                                                |                                                  |  |  |  |  |  |
| *WHITE FINISH ON NEUTRAL PARTS WHEN USED  NOTE: ON "CM" DEVICES, STEEL PARTS ARE MADE OF BRASS OR STAINLESS STEEL AND ALL BRASS PARTS ARE .0003 NICKEL PLATED.                                                                                                                                                                                                                                                                                                                                                                                                                                                                                                                                                                                                                                                                                                                                                                                                                                                                                                                                                                                                                                                                                                                                                                                                                                                                                                                                                                                                                                                                                                                                                                                                                                                                                                                                                                                                                                                                                                                                                                 |                                                  |  |  |  |  |  |
| 4 REMOVED "-" FROM CAT NO'S, CHOD DB 8/17/00 SCREWS TO TRI-ORIVE PER DCN #7772. AMZ  3 "HBL" REMOVED FROM CATALOG 6'S JZ 1/24/95                                                                                                                                                                                                                                                                                                                                                                                                                                                                                                                                                                                                                                                                                                                                                                                                                                                                                                                                                                                                                                                                                                                                                                                                                                                                                                                                                                                                                                                                                                                                                                                                                                                                                                                                                                                                                                                                                                                                                                                               | RABLE [                                          |  |  |  |  |  |
| IN CHEM-MARINE COLUMN IN TABLE 1/24/95                                                                                                                                                                                                                                                                                                                                                                                                                                                                                                                                                                                                                                                                                                                                                                                                                                                                                                                                                                                                                                                                                                                                                                                                                                                                                                                                                                                                                                                                                                                                                                                                                                                                                                                                                                                                                                                                                                                                                                                                                                                                                         |                                                  |  |  |  |  |  |
| 2 TABLE UPDATED: "ALL SCREWS" JEZ 8/1/94 ADDED: AGENCY LISTED" ADDED FER DCN #2940 RCM                                                                                                                                                                                                                                                                                                                                                                                                                                                                                                                                                                                                                                                                                                                                                                                                                                                                                                                                                                                                                                                                                                                                                                                                                                                                                                                                                                                                                                                                                                                                                                                                                                                                                                                                                                                                                                                                                                                                                                                                                                         |                                                  |  |  |  |  |  |
| 1 "X" REMOVED PER DCN #1908 RCM VFL 6/30/93                                                                                                                                                                                                                                                                                                                                                                                                                                                                                                                                                                                                                                                                                                                                                                                                                                                                                                                                                                                                                                                                                                                                                                                                                                                                                                                                                                                                                                                                                                                                                                                                                                                                                                                                                                                                                                                                                                                                                                                                                                                                                    |                                                  |  |  |  |  |  |
| SYM REVISIONS APP DATE                                                                                                                                                                                                                                                                                                                                                                                                                                                                                                                                                                                                                                                                                                                                                                                                                                                                                                                                                                                                                                                                                                                                                                                                                                                                                                                                                                                                                                                                                                                                                                                                                                                                                                                                                                                                                                                                                                                                                                                                                                                                                                         | _                                                |  |  |  |  |  |
| THE DESIGN AND DIMENSIONS OF THE PRODUCT SHOWN ON THIS DRAWING ARE SUBJECT TO CHANGE WITHOUT NOTICE                                                                                                                                                                                                                                                                                                                                                                                                                                                                                                                                                                                                                                                                                                                                                                                                                                                                                                                                                                                                                                                                                                                                                                                                                                                                                                                                                                                                                                                                                                                                                                                                                                                                                                                                                                                                                                                                                                                                                                                                                            |                                                  |  |  |  |  |  |
| TITLE INSULGRIP @ 2 POLE 3 WIRE GROUNDING TWIST-LOCK @ PLUGS                                                                                                                                                                                                                                                                                                                                                                                                                                                                                                                                                                                                                                                                                                                                                                                                                                                                                                                                                                                                                                                                                                                                                                                                                                                                                                                                                                                                                                                                                                                                                                                                                                                                                                                                                                                                                                                                                                                                                                                                                                                                   |                                                  |  |  |  |  |  |
| TOLERANCES UNLESS OTHERWISE SPECIFIED FRACTIONS ± 1/64 DESIMALS + 005  TOLERANCES UNLESS HVIRING DEVICE-KELLEMS HUBBELL INCORPORATED BRIDGEPORT, CT  DR. BY RCM APP. BY VFL                                                                                                                                                                                                                                                                                                                                                                                                                                                                                                                                                                                                                                                                                                                                                                                                                                                                                                                                                                                                                                                                                                                                                                                                                                                                                                                                                                                                                                                                                                                                                                                                                                                                                                                                                                                                                                                                                                                                                    |                                                  |  |  |  |  |  |
| I AMORALA MENTAL MANUAL INTERNATION OF THE PARTY OF THE P | <del>·                                    </del> |  |  |  |  |  |
| UCCIMALS 1.000                                                                                                                                                                                                                                                                                                                                                                                                                                                                                                                                                                                                                                                                                                                                                                                                                                                                                                                                                                                                                                                                                                                                                                                                                                                                                                                                                                                                                                                                                                                                                                                                                                                                                                                                                                                                                                                                                                                                                                                                                                                                                                                 | .   .                                            |  |  |  |  |  |
| DECIMALS ± .005 ANGLES ± 2*  TR. BY  SCALE // CHK D BY Z IMM DATE 6/30/9                                                                                                                                                                                                                                                                                                                                                                                                                                                                                                                                                                                                                                                                                                                                                                                                                                                                                                                                                                                                                                                                                                                                                                                                                                                                                                                                                                                                                                                                                                                                                                                                                                                                                                                                                                                                                                                                                                                                                                                                                                                       | <b>→ '\</b>                                      |  |  |  |  |  |