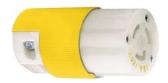

## HBL47CM20C -- Twist-Lock Plug

Yellow Insulgrip® plug has rugged nylon housing and detachable cord grip with range of .296-.687" (7.5-17.4) that utilizes a unique offset jaws arrangement to provide secure strain relief.

| CM20C                      |                                                                           |  |  |  |  |  |
|----------------------------|---------------------------------------------------------------------------|--|--|--|--|--|
| Product Specifications     |                                                                           |  |  |  |  |  |
| <b>Product Type</b>        | Replacement Plugs                                                         |  |  |  |  |  |
| Rating                     | 15A, 125V 2p3w                                                            |  |  |  |  |  |
| <b>Housing Type</b>        | Standard                                                                  |  |  |  |  |  |
| Blade Type                 | Locking                                                                   |  |  |  |  |  |
| Color                      | Yellow                                                                    |  |  |  |  |  |
| <b>Poles and Wires</b>     | 2 Pole, 3 Wire Grounding                                                  |  |  |  |  |  |
| Approvals                  | UL, CSA                                                                   |  |  |  |  |  |
| Certified                  | UL2305 OEM and replacement use on convention center flat cable cord sets. |  |  |  |  |  |
| <b>Moisture Resistance</b> | IP20                                                                      |  |  |  |  |  |
| M Drawings                 | Click here for M-Drawing                                                  |  |  |  |  |  |
| Catalog Page               | Click here for catalog page V30                                           |  |  |  |  |  |
| Hubbellnet                 | Click here for Hubbellnet                                                 |  |  |  |  |  |
| Catalog Section            | Click here for Section-V                                                  |  |  |  |  |  |
| UPC Number                 | 78358516050                                                               |  |  |  |  |  |
| Weight in LBs              | 0.05                                                                      |  |  |  |  |  |