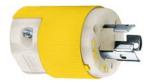

## HBL47CM20C -- Twist-Lock Plug

Yellow Insulgrip® plug has rugged nylon housing and detachable cord grip with range of .296-.687" (7.5-17.4) that utilizes a unique offset jaws arrangement to provide secure strain relief.

| CM20C                      |                                                                           |  |  |  |  |  |
|----------------------------|---------------------------------------------------------------------------|--|--|--|--|--|
| Product Specifications     |                                                                           |  |  |  |  |  |
| <b>Product Type</b>        | Replacement Plugs                                                         |  |  |  |  |  |
| Rating                     | 15A, 125V 2p3w                                                            |  |  |  |  |  |
| <b>Housing Type</b>        | Standard                                                                  |  |  |  |  |  |
| Blade Type                 | Locking                                                                   |  |  |  |  |  |
| Color                      | Yellow                                                                    |  |  |  |  |  |
| <b>Poles and Wires</b>     | 2 Pole, 3 Wire Grounding                                                  |  |  |  |  |  |
| Approvals                  | UL, CSA                                                                   |  |  |  |  |  |
| Certified                  | UL2305 OEM and replacement use on convention center flat cable cord sets. |  |  |  |  |  |
| <b>Moisture Resistance</b> | IP20                                                                      |  |  |  |  |  |
| M Drawings                 | Click here for M-Drawing                                                  |  |  |  |  |  |
| Catalog Page               | Click here for catalog page V30                                           |  |  |  |  |  |
| Hubbellnet                 | Click here for Hubbellnet                                                 |  |  |  |  |  |
| Catalog Section            | Click here for Section-V                                                  |  |  |  |  |  |
| UPC Number                 | 78358516050                                                               |  |  |  |  |  |
| Weight in LBs              | 0.05                                                                      |  |  |  |  |  |