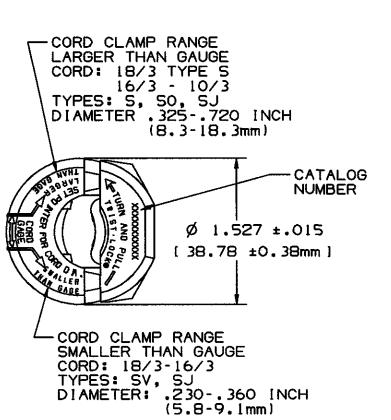

## M-7151

| DESCRIPTION MATERIAL FINISH BLADE HOLDER NYLON NATURAL                                                                                                                                                                                                                                                                                                                                                                                                                                                                                                                                                                                                                                                                                                                                                                                                                                                                                                                                                                                                                                                                                                                                                                                                                                                                                                                                                                                                                                                                                                                                                                                                                                                                                                                                                                                                                                                                                                                                                                                                                                                                         | SES<br>SASSION SHEEL                             |  |  |  |  |  |
|--------------------------------------------------------------------------------------------------------------------------------------------------------------------------------------------------------------------------------------------------------------------------------------------------------------------------------------------------------------------------------------------------------------------------------------------------------------------------------------------------------------------------------------------------------------------------------------------------------------------------------------------------------------------------------------------------------------------------------------------------------------------------------------------------------------------------------------------------------------------------------------------------------------------------------------------------------------------------------------------------------------------------------------------------------------------------------------------------------------------------------------------------------------------------------------------------------------------------------------------------------------------------------------------------------------------------------------------------------------------------------------------------------------------------------------------------------------------------------------------------------------------------------------------------------------------------------------------------------------------------------------------------------------------------------------------------------------------------------------------------------------------------------------------------------------------------------------------------------------------------------------------------------------------------------------------------------------------------------------------------------------------------------------------------------------------------------------------------------------------------------|--------------------------------------------------|--|--|--|--|--|
|                                                                                                                                                                                                                                                                                                                                                                                                                                                                                                                                                                                                                                                                                                                                                                                                                                                                                                                                                                                                                                                                                                                                                                                                                                                                                                                                                                                                                                                                                                                                                                                                                                                                                                                                                                                                                                                                                                                                                                                                                                                                                                                                |                                                  |  |  |  |  |  |
|                                                                                                                                                                                                                                                                                                                                                                                                                                                                                                                                                                                                                                                                                                                                                                                                                                                                                                                                                                                                                                                                                                                                                                                                                                                                                                                                                                                                                                                                                                                                                                                                                                                                                                                                                                                                                                                                                                                                                                                                                                                                                                                                | ≝∣                                               |  |  |  |  |  |
| RETAINER LEXAN CLEAR                                                                                                                                                                                                                                                                                                                                                                                                                                                                                                                                                                                                                                                                                                                                                                                                                                                                                                                                                                                                                                                                                                                                                                                                                                                                                                                                                                                                                                                                                                                                                                                                                                                                                                                                                                                                                                                                                                                                                                                                                                                                                                           | SEE W                                            |  |  |  |  |  |
| COVER NYLON                                                                                                                                                                                                                                                                                                                                                                                                                                                                                                                                                                                                                                                                                                                                                                                                                                                                                                                                                                                                                                                                                                                                                                                                                                                                                                                                                                                                                                                                                                                                                                                                                                                                                                                                                                                                                                                                                                                                                                                                                                                                                                                    | 二二 市番                                            |  |  |  |  |  |
| INSERT NYLON NATURAL                                                                                                                                                                                                                                                                                                                                                                                                                                                                                                                                                                                                                                                                                                                                                                                                                                                                                                                                                                                                                                                                                                                                                                                                                                                                                                                                                                                                                                                                                                                                                                                                                                                                                                                                                                                                                                                                                                                                                                                                                                                                                                           |                                                  |  |  |  |  |  |
| CORD CLAMP NYLON NATURAL WIRE CLAMP .062 CRS NICKEL P                                                                                                                                                                                                                                                                                                                                                                                                                                                                                                                                                                                                                                                                                                                                                                                                                                                                                                                                                                                                                                                                                                                                                                                                                                                                                                                                                                                                                                                                                                                                                                                                                                                                                                                                                                                                                                                                                                                                                                                                                                                                          | FOR CAT. NO.                                     |  |  |  |  |  |
| WIRE CLAMP 1.002 CRS MICKEL P                                                                                                                                                                                                                                                                                                                                                                                                                                                                                                                                                                                                                                                                                                                                                                                                                                                                                                                                                                                                                                                                                                                                                                                                                                                                                                                                                                                                                                                                                                                                                                                                                                                                                                                                                                                                                                                                                                                                                                                                                                                                                                  | 커폰욃                                              |  |  |  |  |  |
| CONTACT BLADES .060 *                                                                                                                                                                                                                                                                                                                                                                                                                                                                                                                                                                                                                                                                                                                                                                                                                                                                                                                                                                                                                                                                                                                                                                                                                                                                                                                                                                                                                                                                                                                                                                                                                                                                                                                                                                                                                                                                                                                                                                                                                                                                                                          | —   m . z                                        |  |  |  |  |  |
| BRASS                                                                                                                                                                                                                                                                                                                                                                                                                                                                                                                                                                                                                                                                                                                                                                                                                                                                                                                                                                                                                                                                                                                                                                                                                                                                                                                                                                                                                                                                                                                                                                                                                                                                                                                                                                                                                                                                                                                                                                                                                                                                                                                          | ٠,                                               |  |  |  |  |  |
|                                                                                                                                                                                                                                                                                                                                                                                                                                                                                                                                                                                                                                                                                                                                                                                                                                                                                                                                                                                                                                                                                                                                                                                                                                                                                                                                                                                                                                                                                                                                                                                                                                                                                                                                                                                                                                                                                                                                                                                                                                                                                                                                |                                                  |  |  |  |  |  |
| BINDING SCREWS BRASS *                                                                                                                                                                                                                                                                                                                                                                                                                                                                                                                                                                                                                                                                                                                                                                                                                                                                                                                                                                                                                                                                                                                                                                                                                                                                                                                                                                                                                                                                                                                                                                                                                                                                                                                                                                                                                                                                                                                                                                                                                                                                                                         |                                                  |  |  |  |  |  |
| SPOURIS HEY HEAD SPACE CONTRA                                                                                                                                                                                                                                                                                                                                                                                                                                                                                                                                                                                                                                                                                                                                                                                                                                                                                                                                                                                                                                                                                                                                                                                                                                                                                                                                                                                                                                                                                                                                                                                                                                                                                                                                                                                                                                                                                                                                                                                                                                                                                                  |                                                  |  |  |  |  |  |
| GROUND HEX HEAD BRASS GREEN BINDING SCREW                                                                                                                                                                                                                                                                                                                                                                                                                                                                                                                                                                                                                                                                                                                                                                                                                                                                                                                                                                                                                                                                                                                                                                                                                                                                                                                                                                                                                                                                                                                                                                                                                                                                                                                                                                                                                                                                                                                                                                                                                                                                                      |                                                  |  |  |  |  |  |
| BINDING SCREW                                                                                                                                                                                                                                                                                                                                                                                                                                                                                                                                                                                                                                                                                                                                                                                                                                                                                                                                                                                                                                                                                                                                                                                                                                                                                                                                                                                                                                                                                                                                                                                                                                                                                                                                                                                                                                                                                                                                                                                                                                                                                                                  | -                                                |  |  |  |  |  |
| CORD CLAMP STEEL ZINC PL                                                                                                                                                                                                                                                                                                                                                                                                                                                                                                                                                                                                                                                                                                                                                                                                                                                                                                                                                                                                                                                                                                                                                                                                                                                                                                                                                                                                                                                                                                                                                                                                                                                                                                                                                                                                                                                                                                                                                                                                                                                                                                       |                                                  |  |  |  |  |  |
|                                                                                                                                                                                                                                                                                                                                                                                                                                                                                                                                                                                                                                                                                                                                                                                                                                                                                                                                                                                                                                                                                                                                                                                                                                                                                                                                                                                                                                                                                                                                                                                                                                                                                                                                                                                                                                                                                                                                                                                                                                                                                                                                | $\neg$                                           |  |  |  |  |  |
|                                                                                                                                                                                                                                                                                                                                                                                                                                                                                                                                                                                                                                                                                                                                                                                                                                                                                                                                                                                                                                                                                                                                                                                                                                                                                                                                                                                                                                                                                                                                                                                                                                                                                                                                                                                                                                                                                                                                                                                                                                                                                                                                |                                                  |  |  |  |  |  |
| ASSY SCREWS STEEL ZINC PL                                                                                                                                                                                                                                                                                                                                                                                                                                                                                                                                                                                                                                                                                                                                                                                                                                                                                                                                                                                                                                                                                                                                                                                                                                                                                                                                                                                                                                                                                                                                                                                                                                                                                                                                                                                                                                                                                                                                                                                                                                                                                                      | <u> </u>                                         |  |  |  |  |  |
|                                                                                                                                                                                                                                                                                                                                                                                                                                                                                                                                                                                                                                                                                                                                                                                                                                                                                                                                                                                                                                                                                                                                                                                                                                                                                                                                                                                                                                                                                                                                                                                                                                                                                                                                                                                                                                                                                                                                                                                                                                                                                                                                |                                                  |  |  |  |  |  |
| *WHITE FINISH ON NEUTRAL PARTS WHEN USED  NOTE: ON "CM" DEVICES, STEEL PARTS ARE MADE OF BRASS OR STAINLESS STEEL AND ALL BRASS PARTS ARE .0003 NICKEL PLATED.                                                                                                                                                                                                                                                                                                                                                                                                                                                                                                                                                                                                                                                                                                                                                                                                                                                                                                                                                                                                                                                                                                                                                                                                                                                                                                                                                                                                                                                                                                                                                                                                                                                                                                                                                                                                                                                                                                                                                                 |                                                  |  |  |  |  |  |
| 4 REMOVED "-" FROM CAT NO'S, CHOD DB 8/17/00 SCREWS TO TRI-ORIVE PER DCN #7772. AMZ  3 "HBL" REMOVED FROM CATALOG 6'S JZ 1/24/95                                                                                                                                                                                                                                                                                                                                                                                                                                                                                                                                                                                                                                                                                                                                                                                                                                                                                                                                                                                                                                                                                                                                                                                                                                                                                                                                                                                                                                                                                                                                                                                                                                                                                                                                                                                                                                                                                                                                                                                               | RABLE [                                          |  |  |  |  |  |
| IN CHEM-MARINE COLUMN IN TABLE 1/24/95                                                                                                                                                                                                                                                                                                                                                                                                                                                                                                                                                                                                                                                                                                                                                                                                                                                                                                                                                                                                                                                                                                                                                                                                                                                                                                                                                                                                                                                                                                                                                                                                                                                                                                                                                                                                                                                                                                                                                                                                                                                                                         |                                                  |  |  |  |  |  |
| 2 TABLE UPDATED: "ALL SCREWS" JEZ 8/1/94 ADDED: AGENCY LISTED" ADDED FER DCN #2940 RCM                                                                                                                                                                                                                                                                                                                                                                                                                                                                                                                                                                                                                                                                                                                                                                                                                                                                                                                                                                                                                                                                                                                                                                                                                                                                                                                                                                                                                                                                                                                                                                                                                                                                                                                                                                                                                                                                                                                                                                                                                                         |                                                  |  |  |  |  |  |
| 1 "X" REMOVED PER DCN #1908 RCM VFL 6/30/93                                                                                                                                                                                                                                                                                                                                                                                                                                                                                                                                                                                                                                                                                                                                                                                                                                                                                                                                                                                                                                                                                                                                                                                                                                                                                                                                                                                                                                                                                                                                                                                                                                                                                                                                                                                                                                                                                                                                                                                                                                                                                    |                                                  |  |  |  |  |  |
| SYM REVISIONS APP DATE                                                                                                                                                                                                                                                                                                                                                                                                                                                                                                                                                                                                                                                                                                                                                                                                                                                                                                                                                                                                                                                                                                                                                                                                                                                                                                                                                                                                                                                                                                                                                                                                                                                                                                                                                                                                                                                                                                                                                                                                                                                                                                         | _                                                |  |  |  |  |  |
| THE DESIGN AND DIMENSIONS OF THE PRODUCT SHOWN ON THIS DRAWING ARE SUBJECT TO CHANGE WITHOUT NOTICE                                                                                                                                                                                                                                                                                                                                                                                                                                                                                                                                                                                                                                                                                                                                                                                                                                                                                                                                                                                                                                                                                                                                                                                                                                                                                                                                                                                                                                                                                                                                                                                                                                                                                                                                                                                                                                                                                                                                                                                                                            |                                                  |  |  |  |  |  |
| TITLE INSULGRIP @ 2 POLE 3 WIRE GROUNDING TWIST-LOCK @ PLUGS                                                                                                                                                                                                                                                                                                                                                                                                                                                                                                                                                                                                                                                                                                                                                                                                                                                                                                                                                                                                                                                                                                                                                                                                                                                                                                                                                                                                                                                                                                                                                                                                                                                                                                                                                                                                                                                                                                                                                                                                                                                                   |                                                  |  |  |  |  |  |
| TOLERANCES UNLESS OTHERWISE SPECIFIED FRACTIONS ± 1/64 DESIMALS + 005  TOLERANCES UNLESS HVIRING DEVICE-KELLEMS HUBBELL INCORPORATED BRIDGEPORT, CT  DR. BY RCM APP. BY VFL                                                                                                                                                                                                                                                                                                                                                                                                                                                                                                                                                                                                                                                                                                                                                                                                                                                                                                                                                                                                                                                                                                                                                                                                                                                                                                                                                                                                                                                                                                                                                                                                                                                                                                                                                                                                                                                                                                                                                    |                                                  |  |  |  |  |  |
| I AMORALA MENTAL MANUAL INTERNATION OF THE PARTY OF THE P | <del>·                                    </del> |  |  |  |  |  |
| UCCIMALS 1.000                                                                                                                                                                                                                                                                                                                                                                                                                                                                                                                                                                                                                                                                                                                                                                                                                                                                                                                                                                                                                                                                                                                                                                                                                                                                                                                                                                                                                                                                                                                                                                                                                                                                                                                                                                                                                                                                                                                                                                                                                                                                                                                 | .   .                                            |  |  |  |  |  |
| DECIMALS ± .005 ANGLES ± 2*  TR. BY  SCALE // CHK D BY Z IMM DATE 6/30/9                                                                                                                                                                                                                                                                                                                                                                                                                                                                                                                                                                                                                                                                                                                                                                                                                                                                                                                                                                                                                                                                                                                                                                                                                                                                                                                                                                                                                                                                                                                                                                                                                                                                                                                                                                                                                                                                                                                                                                                                                                                       | <b>→ '\</b>                                      |  |  |  |  |  |