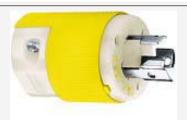

## HBL47CM20C -- Twist-Lock Plug

Yellow Insulgrip® plug has rugged nylon housing and detachable cord grip with range of .296-.687" (7.5-17.4) that utilizes a unique offset jaws arrangement to provide secure strain relief.

| CM20C                      |                                                                           |  |  |  |  |  |
|----------------------------|---------------------------------------------------------------------------|--|--|--|--|--|
| Product Specifications     |                                                                           |  |  |  |  |  |
| <b>Product Type</b>        | Replacement Plugs                                                         |  |  |  |  |  |
| Rating                     | 15A, 125V 2p3w                                                            |  |  |  |  |  |
| <b>Housing Type</b>        | Standard                                                                  |  |  |  |  |  |
| Blade Type                 | Locking                                                                   |  |  |  |  |  |
| Color                      | Yellow                                                                    |  |  |  |  |  |
| <b>Poles and Wires</b>     | 2 Pole, 3 Wire Grounding                                                  |  |  |  |  |  |
| Approvals                  | UL, CSA                                                                   |  |  |  |  |  |
| Certified                  | UL2305 OEM and replacement use on convention center flat cable cord sets. |  |  |  |  |  |
| <b>Moisture Resistance</b> | IP20                                                                      |  |  |  |  |  |
| M Drawings                 | Click here for M-Drawing                                                  |  |  |  |  |  |
| Catalog Page               | Click here for catalog page V30                                           |  |  |  |  |  |
| Hubbellnet                 | Click here for Hubbellnet                                                 |  |  |  |  |  |
| Catalog Section            | Click here for Section-V                                                  |  |  |  |  |  |
| UPC Number                 | 78358516050                                                               |  |  |  |  |  |
| Weight in LBs              | 0.05                                                                      |  |  |  |  |  |